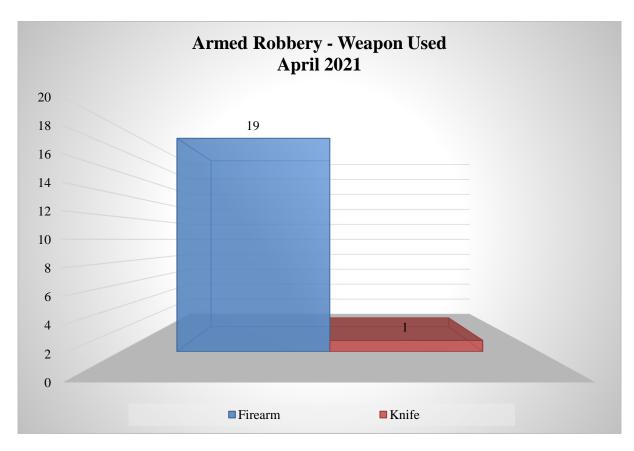

Armed robberies increased by 150% with 20 incidents, compared to 8 over the same period in 2020. Armed robberies were more prevalent in the **South Central Division**, accounting for 29% of the overall total for the year which stands at 115. This figure represents a 20% increase over the same period in 2020 when 96 incidents were recorded. Based on preliminary figures, armed robberies were more likely to occur on a Thursday than any other day of the week and these incidents peak at night between the hours of 6pm and 10pm. Most armed robberies occurred at the streets and at business establishments respectively. Firearms continue to be the weapon of choice for the commission of armed robberies. Males represented the highest percentage of victims at 69%, compared to female victims at 31%.