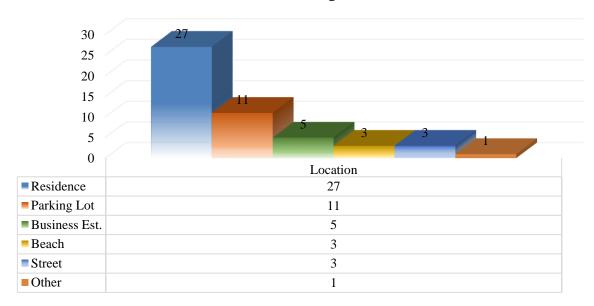

#### **Stolen Vehicle**

In April 2021, stolen vehicles increased by 175% with 22 incidents, compared to 8 over the same period in 2020. Five or 23% of vehicles stolen for the month were recovered.

Stolen Vehicles Recovered April 2021

**Stolen vehicles** increased by 175% with 22 incidents, compared to 8 over the same period in 2020. **Nissans** and **Hondas** were the most targeted vehicles of choice, representing 45% and 23% respectively of all vehicles stolen. However, the Toyota Passo was the predominant vehicle model, representing 11% of total vehicles stolen. Residences were the most targeted locations and the **Southwestern Division** accounted for the majority of reported stolen vehicles at 27% of the overall total. Twenty-three percent of stolen vehicles in April were recovered. Simultaneously, 25% of vehicles stolen were recovered for the year.