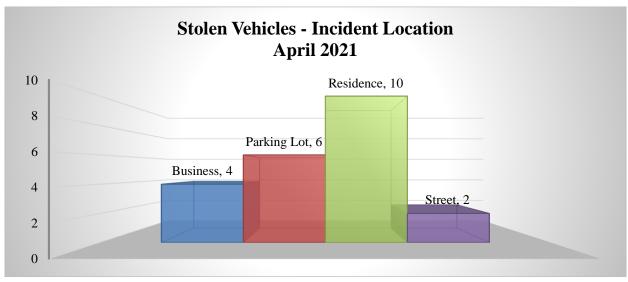

**Stolen vehicles** increased by 175% with 22 incidents, compared to 8 over the same period in 2020. **Nissans** and **Hondas** were the most targeted vehicles of choice, representing 45% and 23% respectively of all vehicles stolen. However, the Toyota Passo was the predominant vehicle model, representing 11% of total vehicles stolen. Residences were the most targeted locations and the **Southwestern Division** accounted for the majority of reported stolen vehicles at 27% of the overall total. Twenty-three percent of stolen vehicles in April were recovered. Simultaneously, 25% of vehicles stolen were recovered for the year.

#### **Stolen Vehicle**

In April 2021, stolen vehicles increased by 175% with 22 incidents, compared to 8 over the same period in 2020. Five or 23% of vehicles stolen for the month were recovered.

Stolen Vehicles Recovered April 2021