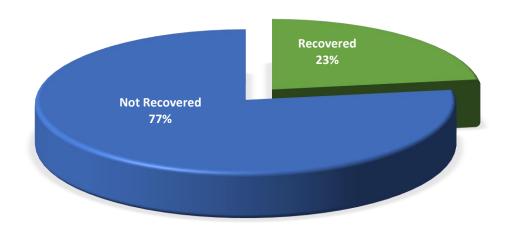

#### **Stolen Vehicle**

In April 2021, stolen vehicles increased by 175% with 22 incidents, compared to 8 over the same period in 2020. Five or 23% of vehicles stolen for the month were recovered.

Stolen Vehicles Recovered April 2021

**Stolen vehicles** increased by 175% with 22 incidents, compared to 8 over the same period in 2020. **Nissans** and **Hondas** were the most targeted vehicles of choice, representing 45% and 23% respectively of all vehicles stolen. However, the Toyota Passo was the predominant vehicle model, representing 11% of total vehicles stolen. Residences were the most targeted locations and the **Southwestern Division** accounted for the majority of reported stolen vehicles at 27% of the overall total. Twenty-three percent of stolen vehicles in April were recovered. Simultaneously, 25% of vehicles stolen were recovered for the year.