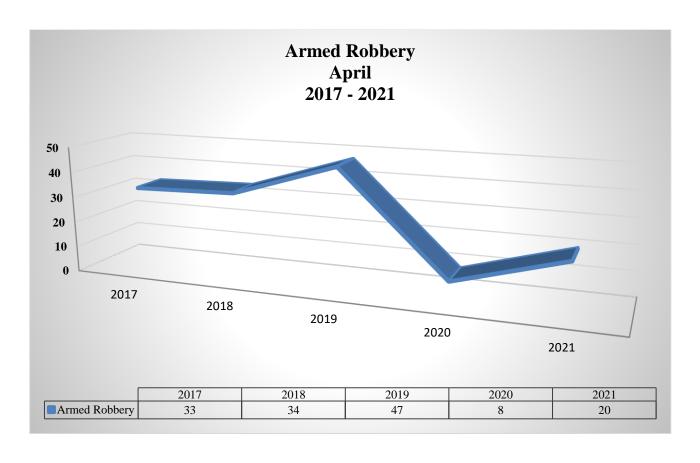

#### **Armed Robbery**

For the period in review, armed robberies increased by 150% with 20 incidents, compared to 8 in 2020.

Armed robberies increased by 150% with 20 incidents, compared to 8 over the same period in 2020. Armed robberies were more prevalent in the **South Central Division**, accounting for 29% of the overall total for the year which stands at 115. This figure represents a 20% increase over the same period in 2020 when 96 incidents were recorded. Based on preliminary figures, armed robberies were more likely to occur on a Thursday than any other day of the week and these incidents peak at night between the hours of 6pm and 10pm. Most armed robberies occurred at the streets and at business establishments respectively. Firearms continue to be the weapon of choice for the commission of armed robberies. Males represented the highest percentage of victims at 69%, compared to female victims at 31%.