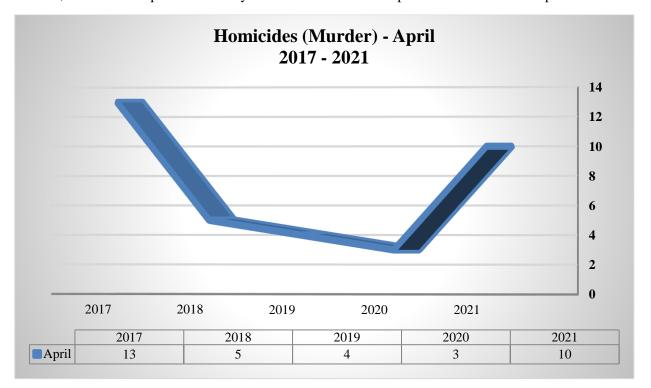

**Homicides** increased by 233% with 10 incidents, compared to 3 over the same period in 2020. Of this total, all murders were recorded in New Providence. The murder solvency rate for the period stands at 40%. Victims between the ages of 18 and 35 represented 59% of all homicides which currently stands at 41. This figure represents a 78% increase over the same period in 2020 when 23 murders were recorded. Based on preliminary figures, homicides were more likely to occur on a Monday than any other day of the week. Homicides were more prevalent in the **Northeastern Division**, accounting for 29% of the overall total. Firearms were used in the commission of 35 homicides and fatal gunshot wounds remain the leading cause of death for homicides.

#### Murder

In 2021, murders for April increased by 233% with 10 cases compared to 3 over the same period in 2020.