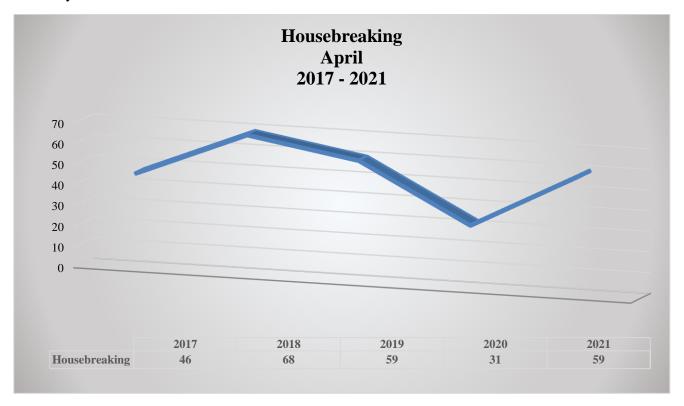

#### Housebreakings

For April 2021, housebreakings increased by 90% with 59 incidents, compared to 31 over the same period in 2020. Based on preliminary figures, housebreakings were more likely to occur on a Monday than any other day of the week.