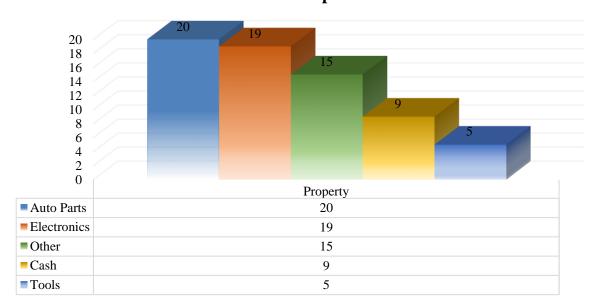

#### **Stealing from Vehicle**

For the month of April 2021, stealing from a vehicle increased by 79% with 50 incidents, compared to 28 over the same period in 2020. Items of choice stolen from vehicles mostly consisted of electronics, auto parts, cash and tools. Residences were the most targeted areas for this crime representing 54% of stealing incidents. Stealing from vehicles mostly occurred with the Eastern Division.

# Stealing from Vehicle - Items Stolen April 2021