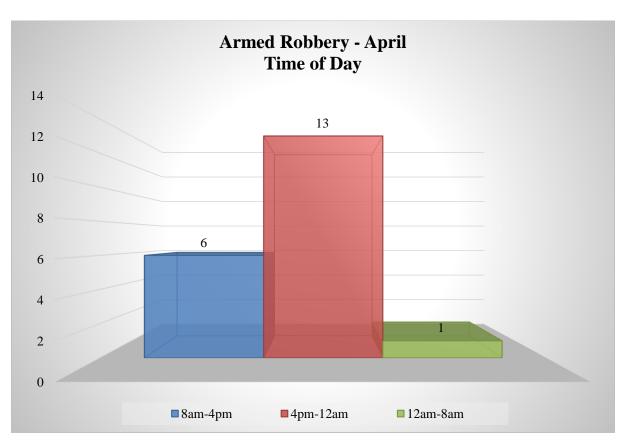

#### **Armed Robbery**

For the period in review, armed robberies increased by 150% with 20 incidents, compared to 8 in 2020.

Armed robberies increased by 150% with 20 incidents, compared to 8 over the same period in 2020. Armed robberies were more prevalent in the **South Central Division**, accounting for 29% of the overall total for the year which stands at 115. This figure represents a 20% increase over the same period in 2020 when 96 incidents were recorded. Based on preliminary figures, armed robberies were more likely to occur on a Thursday than any other day of the week and these incidents peak at night between the hours of 6pm and 10pm. Most armed robberies occurred at the streets and at business establishments respectively. Firearms continue to be the weapon of choice for the commission of armed robberies. Males represented the highest percentage of victims at 69%, compared to female victims at 31%.