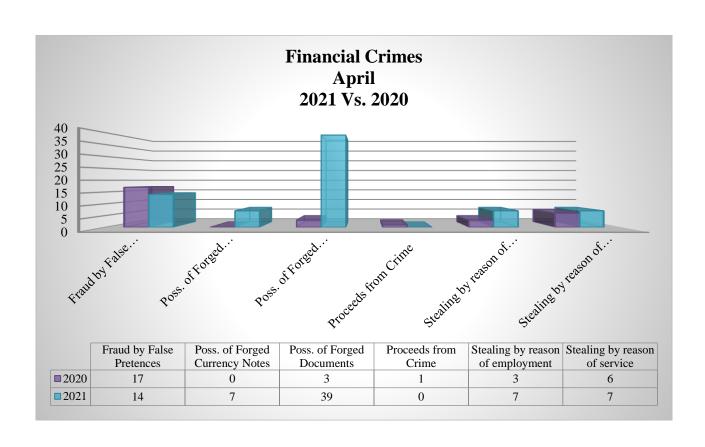

| 1    | 0    | 1    | 0    | 0    |
| Forgery                             | 6    | 0    | 1    | 1    | 4    |
| Fraud by False Pretences            | 14   | 17   | 21   | 8    | 3    |
| Possession of Forged Currency Notes | 7    | 0    | 11   | 4    | 6    |
| Possession of Forged Documents      | 39   | 3    | 1    | 3    | 2    |
| Proceeds from Crime                 | 0    | 1    | 6    | 3    | 2    |
| Stealing by reason of employment    | 7    | 3    | 15   | 11   | 8    |
| Stealing by reason of service       | 7    | 6    | 20   | 13   | 10   |
| Uttering Forged Currency Notes      | 0    | 0    | 0    | 0    | 0    |
| Uttering Forged Documents           | 1    | 0    | 0    | 0    | 0    |
| Sub-Total                           | 83   | 33   | 77   | 44   | 36   |





#### Immigration Violations April 2021 vs 2020

| Category        | 2021 | 2020 | % Change |
|-----------------|------|------|----------|
| Illegal Landing | 0    | 0    | 0        |
| Overstaying     | 1    | 0    | 100      |
| Other Violation | 2    | 2    | 0        |

| Incident        | 2021 | 2020 | 2019 | 2018 | 2017 |
|-----------------|------|------|------|------|------|
| Illegal Landing | 0    | 0    | 2    | 0    | 0    |
| Overstaying     | 1    | 0    | 0    | 0    | 0    |
| Other Violation | 2    | 2    | 8    | 5    | 4    |



### Human Smuggling April 2021 vs 2020

| Category               | 2021 | 2020 | % Change |
|------------------------|------|------|----------|
| Trafficking in Persons | 1    | 1    | 0        |

| Incident               | 2021 | 2020 | 2019 | 2