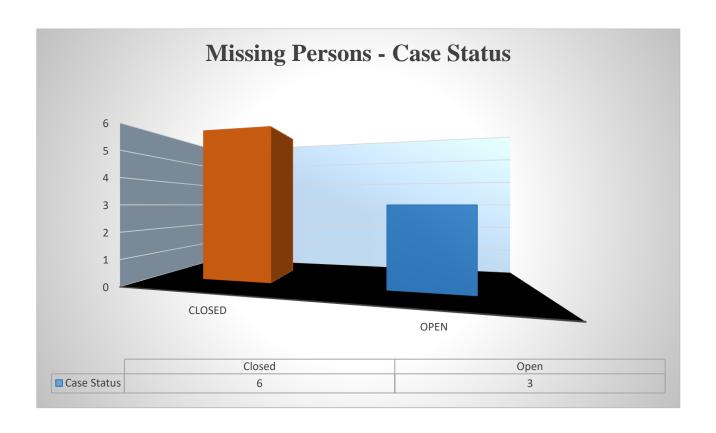

#### **Missing Persons**

The Royal Bahamas Police Force investigated 9 reported incidents of missing persons throughout the Commonwealth of the Bahamas. A total of 6 cases have been solved and the missing individuals were found safe. Three cases remain open under investigation.