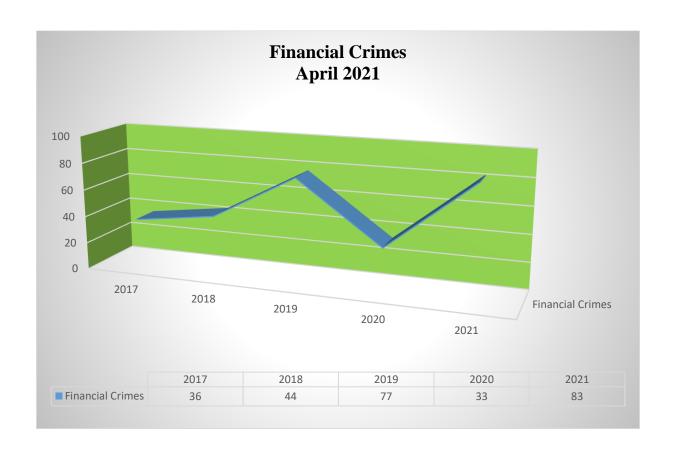

s           | 1    | 0    | 1    | 0    | 0    |
| Forgery                             | 6    | 0    | 1    | 1    | 4    |
| Fraud by False Pretences            | 14   | 17   | 21   | 8    | 3    |
| Possession of Forged Currency Notes | 7    | 0    | 11   | 4    | 6    |
| Possession of Forged Documents      | 39   | 3    | 1    | 3    | 2    |
| Proceeds from Crime                 | 0    | 1    | 6    | 3    | 2    |
| Stealing by reason of employment    | 7    | 3    | 15   | 11   | 8    |
| Stealing by reason of service       | 7    | 6    | 20   | 13   | 10   |
| Uttering Forged Currency Notes      | 0    | 0    | 0    | 0    | 0    |
| Uttering Forged Documents           | 1    | 0    | 0    | 0    | 0    |
| Sub-Total                           | 83   | 33   | 77   | 44   | 36   |





#### Immigration Violations April 2021 vs 2020

| Category        | 2021 | 2020 | % Change |
|-----------------|------|------|----------|
| Illegal Landing | 0    | 0    | 0        |
| Overstaying     | 1    | 0    | 100      |
| Other Violation | 2    | 2    | 0        |

| Incident        | 2021 | 2020 | 2019 | 2018 | 2017 |
|-----------------|------|------|------|------|------|
| Illegal Landing | 0    | 0    | 2    | 0    | 0    |
| Overstaying     | 1    | 0    | 0    | 0    | 0    |
| Other Violation | 2    | 2    | 8    | 5    | 4    |



### Human Smuggling April 2021 vs 2020

| Category               | 2021 | 2020 | % Change |
|------------------------|------|------|----------|
| Trafficking in Persons | 1    | 1    | 0        |

| Incident               | 2021 | 2020 | 2019 |