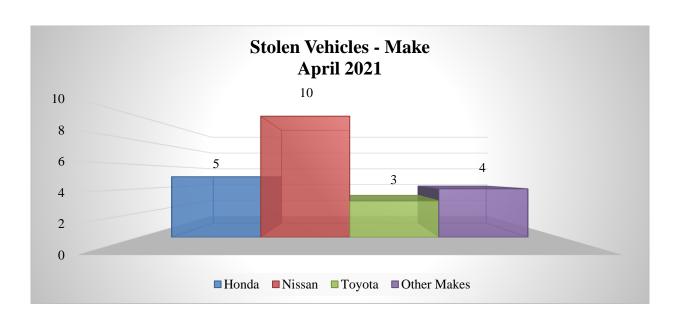

**Stolen vehicles** increased by 175% with 22 incidents, compared to 8 over the same period in 2020. **Nissans** and **Hondas** were the most targeted vehicles of choice, representing 45% and 23% respectively of all vehicles stolen. However, the Toyota Passo was the predominant vehicle model, representing 11% of total vehicles stolen. Residences were the most targeted locations and the **Southwestern Division** accounted for the majority of reported stolen vehicles at 27% of the overall total. Twenty-three percent of stolen vehicles in April were recovered. Simultaneously, 25% of vehicles stolen were recovered for the year.