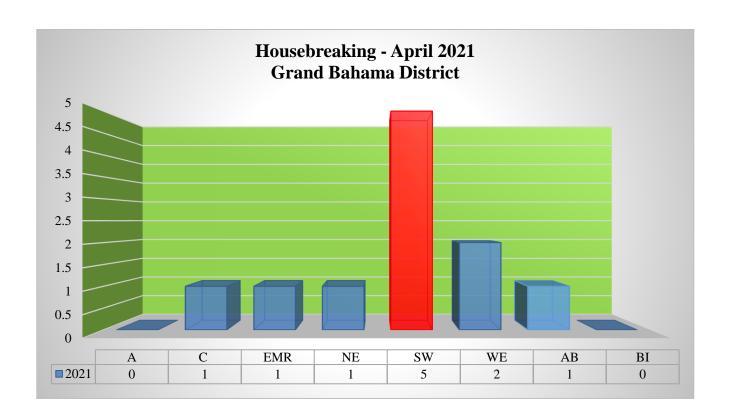

**New Providence District** accounted for 36 or 61% of housebreakings in April 2021, most of which occurred in the **Southwestern Division**. **Grand Bahama including Abaco and Bimini** accounted for 11 or 19% of housebreakings. The **Family Islands District** accounted for the remaining 12 or 20%, most of which occurred in Eleuthera with 6 incidents. For the year, **New Providence District** accounted for 122 or 59% of all housebreakings; **Grand Bahama including Abaco and Bimini** accounted for 45 or 22% of housebreakings while the **Family Islands District** accounted for the remaining 41 or 20%.

#### National Reported Crimes Grand Bahama & Northern Bahamas District (Abaco & Bimini) Breakdown April 2021

| Crimes Against<br>the Person   | A | C | EMR | NE | SW | WE | AB<br>GBNB | BI<br>GBNB | Total |
|--------------------------------|---|---|-----|----|----|----|------------|------------|-------|
| Murder                         | 0 | 0 | 0   | 0  | 0  | 0  | 0          | 0          | 0     |
| Attempted Murder               | 0 | 0 | 0   | 0  | 0  | 0  | 0          | 0          | 0     |
| Manslaughter                   | 0 | 0 | 0   | 0  | 0  | 0  | 0          | 0          | 0     |
| Rape                           | 0 | 1 | 0   | 0  | 0  | 0  | 0          | 0          | 1     |
| Attempted Rape                 | 0 | 0 | 0   | 0  | 0  | 0  | 0          | 0          | 0     |
| Unlawful Sex                   | 0 | 1 | 0   | 0  | 0  | 0  | 0          | 0          | 1     |
| Armed Robbery                  | 0 | 0 | 0   | 0  | 0  | 0  | 0          | 0          | 0     |
| Robbery                        | 0 | 0 | 0   | 0  | 0  | 0  | 1          | 0          | 1     |
| Attempted Robbery              | 0 | 0 | 0   | 0  | 0  | 0  | 0          | 0          | 0     |
| Sub Total                      | 0 | 2 | 0   | 0  | 0  | 0  | 1          | 0          | 3     |
| Crimes Against<br>the Property | A | C | EMR | NE | SW | WE | AB<br>GBNB | BI<br>GBNB | TOTAL |
| Burglary                       | 0 | 0 | 0   | 0  | 0  | 0  | 0          | 0          | 0     |
| Housebreaking                  | 0 | 1 | 1   | 1  | 5  | 2  | 1          | 0          | 11    |
| Shopbreaking                   | 0 | 0 | 0   | 0  | 1  | 0  | 1          | 0          | 2     |
| Stealing                       | 0 | 2 | 0   | 0  | 3  | 0  | 4          | 0          | 9     |
| Stealing from<br>Vehicle       | 0 | 3 | 1   | 1  | 2  | 0  | 2          | 0          | 9     |
| Stolen Vehicle                 | 0 | 0 | 0   | 1  | 0  | 0  | 1          | 0          | 2     |
| Sub Total                      | 0 | 6 | 2   | 3  | 11 | 2  | 9          | 0          | 33    |
| TOTAL                          | 0 | 8 | 2   | 3  | 11 | 2  | 10         | 0          | 36    |