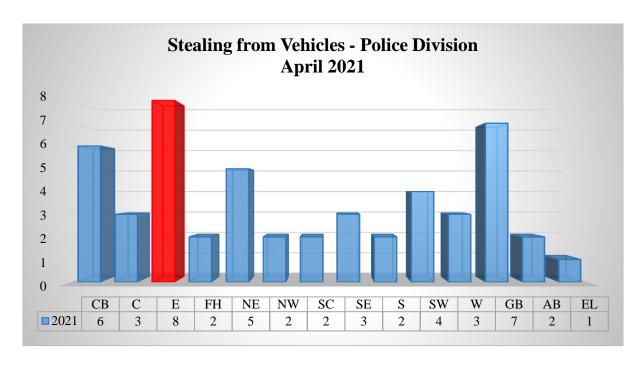

Stealing from vehicles increased by 79% with 50 incidents, compared to 28 over the same period in 2020. The most frequent items stolen included auto parts, electronics and cash. Nissan Notes, Cubes and Honda Accords were the most targeted vehicles for this crime. Based on preliminary figures, stealing from vehicles were more likely to occur on a Monday than any other day of the week. For April 2021, stealing from vehicle cases were mostly reported in the Eastern Division, accounting for 16% of recorded matters. However, for the year, stealing from vehicle cases were more prevalent in the Southwestern Division, accounting for 16% of the overall total.