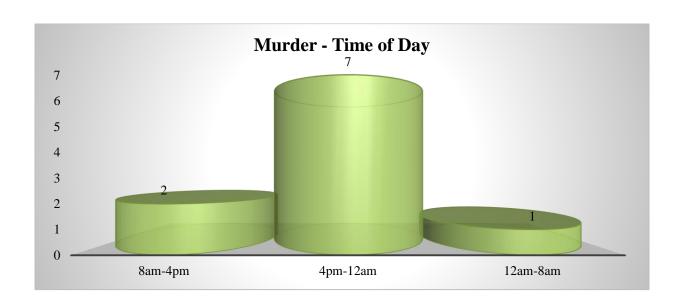

**Homicides** increased by 233% with 10 incidents, compared to 3 over the same period in 2020. Of this total, all murders were recorded in New Providence. The murder solvency rate for the period stands at 40%. Victims between the ages of 18 and 35 represented 59% of all homicides which currently stands at 41. This figure represents a 78% increase over the same period in 2020 when 23 murders were recorded. Based on preliminary figures, homicides were more likely to occur on a Monday than any other day of the week. Homicides were more prevalent in the **Northeastern Division**, accounting for 29% of the overall total. Firearms were used in the commission of 35 homicides and fatal gunshot wounds remain the leading cause of death for homicides.