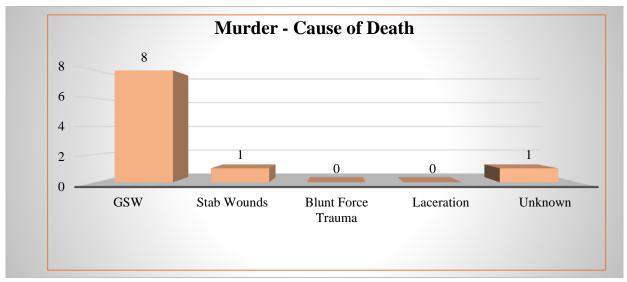

**Homicides** increased by 233% with 10 incidents, compared to 3 over the same period in 2020. Of this total, all murders were recorded in New Providence. The murder solvency rate for the period stands at 40%. Victims between the ages of 18 and 35 represented 59% of all homicides which currently stands at 41. This figure represents a 78% increase over the same period in 2020 when 23 murders were recorded. Based on preliminary figures, homicides were more likely to occur on a Monday than any other day of the week. Homicides were more prevalent in the **Northeastern Division**, accounting for 29% of the overall total. Firearms were used in the commission of 35 homicides and fatal gunshot wounds remain the leading cause of death for homicides.

#### Murder

In 2021, murders for April increased by 233% with 10 cases compared to 3 over the same period in 2020.