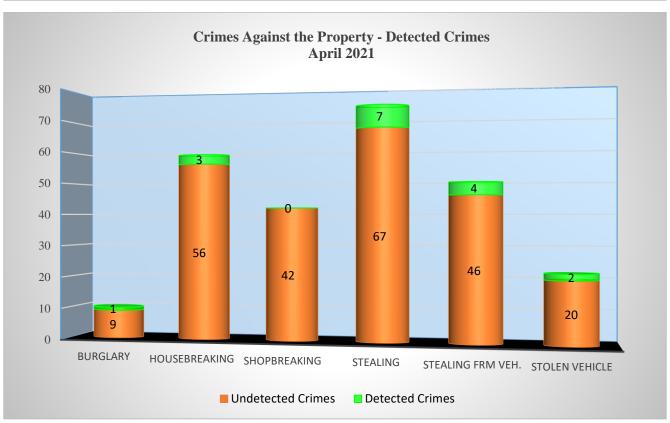

Crimes against the person increased by 132% with 58 incidents, compared to 25 in 2020. There was a 189% increase in New Providence, 50% increase in Grand Bahama and 40% decrease in the Family Islands. Property crimes increased by 37% with 256 incidents, compared to 187 in 2020. There were regional increases in New Providence and the Grand Bahama District at rates of 54% and 10% respectively, compared to 2020. However, Family Islands crimes decreased by 3%.

## Nationwide Crime Statistics April 2021 vs 2020

| Crimes Against the Person      | 2021 | 2020 | % CHANGE |
|--------------------------------|------|------|----------|
| Murder                         | 10   | 3    | 233      |
| Attempted Murder               | 1    | 0    | 100      |
| Manslaughter                   | 0    | 0    | 0        |
| Rape                           | 5    | 0    | 100      |
| Attempted Rape                 | 0    | 0    | 0        |
| Unlawful Sexual Intercourse    | 15   | 13   | 15       |
| Armed Robbery                  | 20   | 8    | 150      |
| Robbery                        | 7    | 1    | 600      |
| Attempted Robbery              | 0    | 0    | 0        |
| Sub-Total                      | 58   | 25   | 132      |
| Crimes Against<br>the Property | 2021 | 2020 | % CHANGE |
| Burglary                       | 10   | 10   | 0        |
| Housebreaking                  | 59   | 31   | 90       |
| Shopbreaking                   | 42   | 62   | -32      |
| Stealing                       | 73   | 48   | 52       |
| Stealing from Vehicle          | 50   | 28   | 79       |
| Stolen Vehicle                 | 22   | 8    | 175      |
| Sub-Total                      | 256  | 187  | 37       |
| Total                          | 314  | 212  | 48       |

## Detection Rates - All Bahamas April 2021 vs 2020

|                             |                    | 2021               |                       |                    | 2020               |                       |
|-----------------------------|--------------------|--------------------|-----------------------|--------------------|--------------------|-----------------------|
| Crimes Against Persons      | Recorded<br>Crimes | Detected<br>Crimes | Detection<br>Rate (%) | Recorded<br>Crimes | Detected<br>Crimes | Detection<br>Rate (%) |
| Murder                      | 10                 | 4                  | 40                    | 3                  | 3                  | 100                   |
| Attempted Murder            | 1                  | 1                  | 100                   | 0                  | 0                  | 0                     |
| Manslaughter                | 0                  | 0                  | 0                     | 0                  | 0                  | 0                     |
| Rape                        | 5                  | 1                  | 20                    | 0                  | 0                  | 0                     |
| Attempted Rape              | 0                  | 0                  | 0                     | 0                  | 0                  | 0                     |
| Unlawful Sexual Intercourse | 15                 | 1                  | 7                     | 13                 | 0                  | 0                     |
| Armed Robbery               | 20                 | 3                  | 15                    | 8                  | 0                  | 0                     |
| Robbery                     | 7                  | 0                  | 0                     | 1                  | 1                  | 100                   |
| Attempted Robbery           | 0                  | 0                  | 0                     | 0                  | 0                  | 0                     |
| Sub Total                   | 58                 | 10                 | 17                    | 25                 | 4                  | 16                    |
| Crimes Against Property     | Recorded<br>Crimes | Detected<br>Crimes | Detection<br>Rate (%) | Recorded<br>Crimes | Detected<br>Crimes | Detection<br>Rate (%) |
| Burglary                    | 10                 | 1                  | 10                    | 10                 | 0                  | 0                     |
| Housebreaking               | 59                 | 3                  | 5                     | 31                 | 3                  | 10                    |
| Shopbreaking                | 42                 | 0                  | 0                     | 62                 | 17                 | 27                    |
| Stealing                    | 73                 | 7                  | 10                    | 48                 | 4                  | 8                     |
| Stealing From Vehicle       | 50                 | 4                  | 8                     | 28                 | 1                  | 4                     |
| Stolen Vehicle              | 22                 | 2                  | 9                     | 8                  | 3                  | 38                    |
| Sub Total                   | 256                | 17                 | 7                     | 187                | 28                 | 15                    |
| TOTAL                       | 314                | 27                 | 9                     | 212                | 32                 | 15                    |