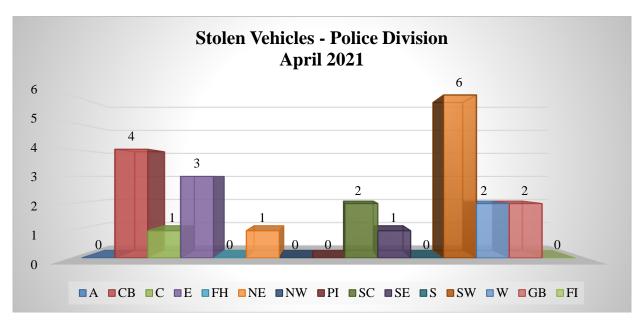

**Stolen vehicles** increased by 175% with 22 incidents, compared to 8 over the same period in 2020. **Nissans** and **Hondas** were the most targeted vehicles of choice, representing 45% and 23% respectively of all vehicles stolen. However, the Toyota Passo was the predominant vehicle model, representing 11% of total vehicles stolen. Residences were the most targeted locations and the **Southwestern Division** accounted for the majority of reported stolen vehicles at 27% of the overall total. Twenty-three percent of stolen vehicles in April were recovered. Simultaneously, 25% of vehicles stolen were recovered for the year.

#### **Stolen Vehicle**

In April 2021, stolen vehicles increased by 175% with 22 incidents, compared to 8 over the same period in 2020. Five or 23% of vehicles stolen for the month were recovered.

Stolen Vehicles Recovered April 2021