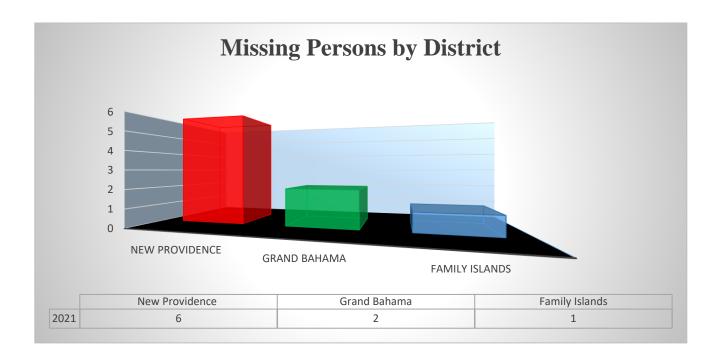

#### **Missing Persons**

The Royal Bahamas Police Force investigated 9 reported incidents of missing persons throughout the Commonwealth of the Bahamas. A total of 6 cases have been solved and the missing individuals were found safe. Three cases remain open under investigation.