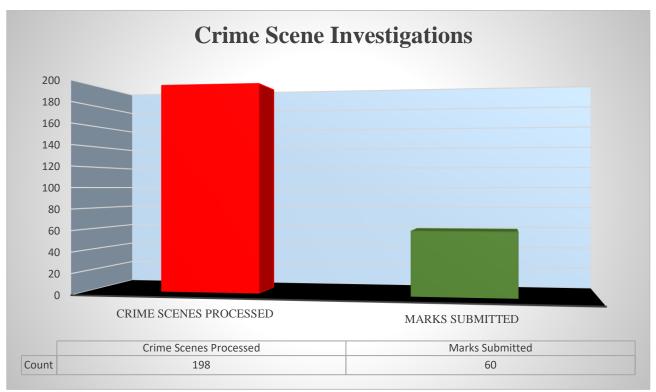

#### **Crime Scene Investigation**

For April 2021, one hundred and ninety-eight crime scenes were processed and 60 latent print marks were submitted for evidence.