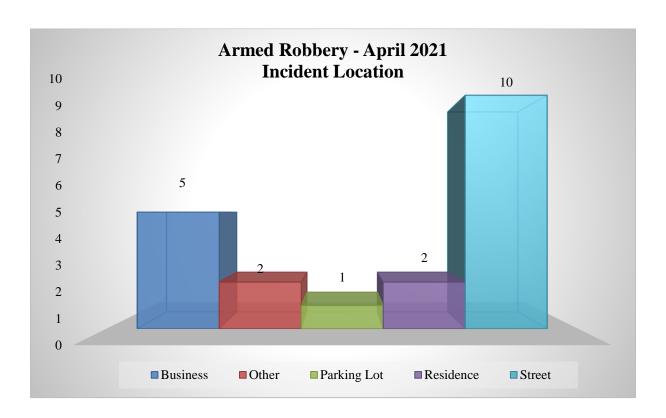

Armed robberies increased by 150% with 20 incidents, compared to 8 over the same period in 2020. Armed robberies were more prevalent in the **South Central Division**, accounting for 29% of the overall total for the year which stands at 115. This figure represents a 20% increase over the same period in 2020 when 96 incidents were recorded. Based on preliminary figures, armed robberies were more likely to occur on a Thursday than any other day of the week and these incidents peak at night between the hours of 6pm and 10pm. Most armed robberies occurred at the streets and at business establishments respectively. Firearms continue to be the weapon of choice for the commission of armed robberies. Males represented the highest percentage of victims at 69%, compared to female victims at 31%.