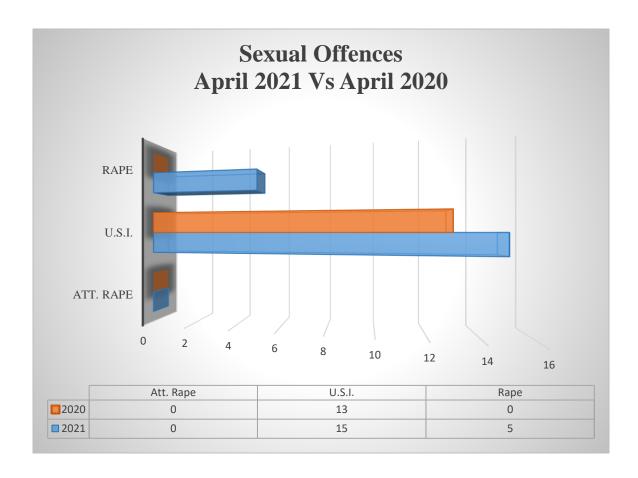

#### **Sexual Offences**

For the month of April 2021, reports of sexual offences increased by 54% with 20 incidents, compared to 13 over the same period in 2020. These offences include rape, unlawful sexual intercourse and attempted rape. (N.B. Unlawful sexual intercourse includes incest).