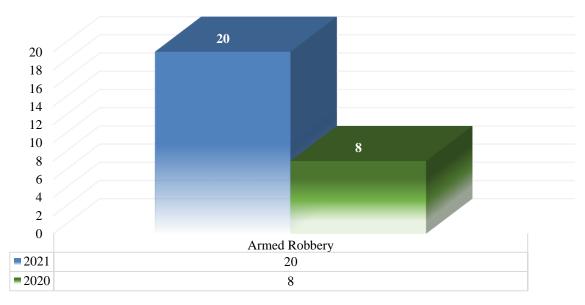

Armed robberies increased by 150% with 20 incidents, compared to 8 over the same period in 2020. Armed robberies were more prevalent in the **South Central Division**, accounting for 29% of the overall total for the year which stands at 115. This figure represents a 20% increase over the same period in 2020 when 96 incidents were recorded. Based on preliminary figures, armed robberies were more likely to occur on a Thursday than any other day of the week and these incidents peak at night between the hours of 6pm and 10pm. Most armed robberies occurred at the streets and at business establishments respectively. Firearms continue to be the weapon of choice for the commission of armed robberies. Males represented the highest percentage of victims at 69%, compared to female victims at 31%.

#### **Armed Robbery**

For the period in review, armed robberies increased by 150% with 20 incidents, compared to 8 in 2020.