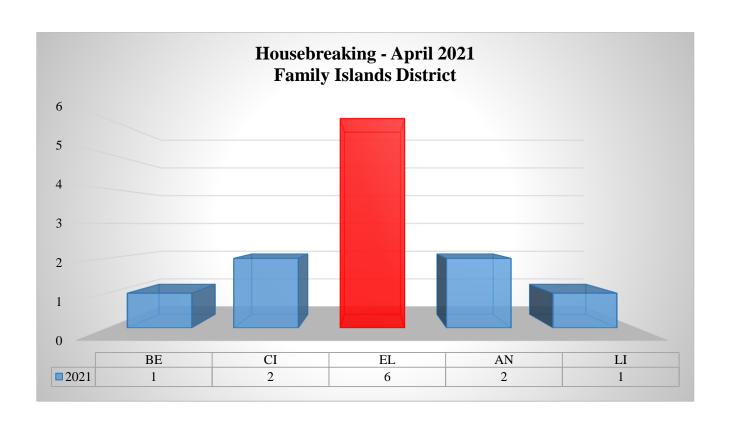

**New Providence District** accounted for 36 or 61% of housebreakings in April 2021, most of which occurred in the **Southwestern Division**. **Grand Bahama including Abaco and Bimini** accounted for 11 or 19% of housebreakings. The **Family Islands District** accounted for the remaining 12 or 20%, most of which occurred in Eleuthera with 6 incidents. For the year, **New Providence District** accounted for 122 or 59% of all housebreakings; **Grand Bahama including Abaco and Bimini** accounted for 45 or 22% of housebreakings while the **Family Islands District** accounted for the remaining 41 or 20%.