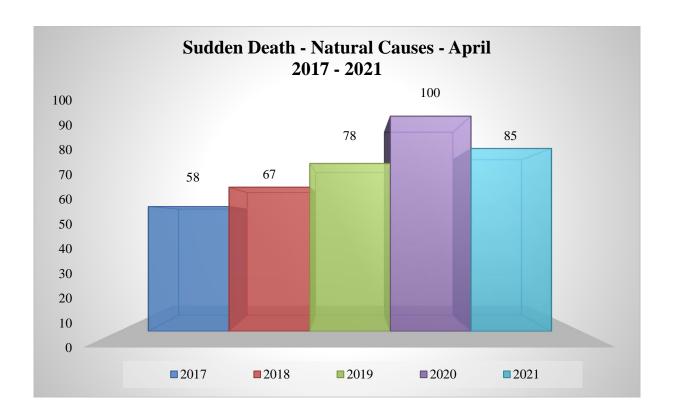

## Miscellaneous Incidents All Bahamas April 2021 vs 2020

| Miscellaneous Incidents – All Bahamas |       |      |          |  |  |  |  |  |
|---------------------------------------|-------|------|----------|--|--|--|--|--|
| Category                              | 2021  | 2020 | % CHANGE |  |  |  |  |  |
| Alarm Activation                      | 57    | 35   | 63       |  |  |  |  |  |
| Assault                               | 179   | 68   | 163      |  |  |  |  |  |
| Assault Police Officer                | 18    | 6    | 200      |  |  |  |  |  |
| Attempted Breaking                    | 10    | 12   | -17      |  |  |  |  |  |
| Attempted Stealing                    | 10    | 2    | 400      |  |  |  |  |  |
| Bomb Threat                           | 0     | 0    | 0        |  |  |  |  |  |
| Causing Damage                        | 162   | 67   | 142      |  |  |  |  |  |
| Causing Harm                          | 106   | 51   | 108      |  |  |  |  |  |
| Child Abuse                           | 6     | 1    | 500      |  |  |  |  |  |
| Child Neglect                         | 2     | 1    | 100      |  |  |  |  |  |
| Disturbance                           | 121   | 95   | 27       |  |  |  |  |  |
| Gunshot Reports                       | 96    | 43   | 123      |  |  |  |  |  |
| Lost Passport                         | 90    | 18   | 400      |  |  |  |  |  |
| Loud Music                            | 4     | 3    | 33       |  |  |  |  |  |
| Stealing from Vehicle (Minor)         | 104   | 1    | 10300    |  |  |  |  |  |
| Stealing (Minor)                      | 138   | 68   | 103      |  |  |  |  |  |
| Sudden Death (Natural Causes)         | 85    | 100  | -15      |  |  |  |  |  |
| Threats of Death                      | 122   | 66   | 85       |  |  |  |  |  |
| Threats of Harm                       | 77    | 36   | 114      |  |  |  |  |  |
| Wounding                              | 11    | 8    | 38       |  |  |  |  |  |
| TOTAL                                 | 1,398 | 681  | 105      |  |  |  |  |  |