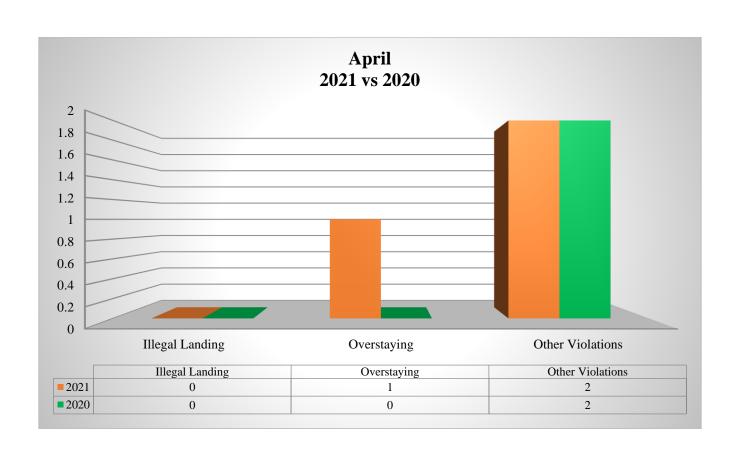

## Miscellaneous Incidents All Bahamas April 2021 vs 2020

| Miscellaneous Incidents – All Bahamas |       |      |          |  |  |  |  |  |
|---------------------------------------|-------|------|----------|--|--|--|--|--|
| Category                              | 2021  | 2020 | % CHANGE |  |  |  |  |  |
| Alarm Activation                      | 57    | 35   | 63       |  |  |  |  |  |
| Assault                               | 179   | 68   | 163      |  |  |  |  |  |
| Assault Police Officer                | 18    | 6    | 200      |  |  |  |  |  |
| Attempted Breaking                    | 10    | 12   | -17      |  |  |  |  |  |
| Attempted Stealing                    | 10    | 2    | 400      |  |  |  |  |  |
| Bomb Threat                           | 0     | 0    | 0        |  |  |  |  |  |
| Causing Damage                        | 162   | 67   | 142      |  |  |  |  |  |
| Causing Harm                          | 106   | 51   | 108      |  |  |  |  |  |
| Child Abuse                           | 6     | 1    | 500      |  |  |  |  |  |
| Child Neglect                         | 2     | 1    | 100      |  |  |  |  |  |
| Disturbance                           | 121   | 95   | 27       |  |  |  |  |  |
| Gunshot Reports                       | 96    | 43   | 123      |  |  |  |  |  |
| Lost Passport                         | 90    | 18   | 400      |  |  |  |  |  |
| Loud Music                            | 4     | 3    | 33       |  |  |  |  |  |
| Stealing from Vehicle (Minor)         | 104   | 1    | 10300    |  |  |  |  |  |
| Stealing (Minor)                      | 138   | 68   | 103      |  |  |  |  |  |
| Sudden Death (Natural Causes)         | 85    | 100  | -15      |  |  |  |  |  |
| Threats of Death                      | 122   | 66   | 85       |  |  |  |  |  |
| Threats of Harm                       | 77    | 36   | 114      |  |  |  |  |  |
| Wounding                              | 11    | 8    | 38       |  |  |  |  |  |
| TOTAL                                 | 1,398 | 681  | 105      |  |  |  |  |  |