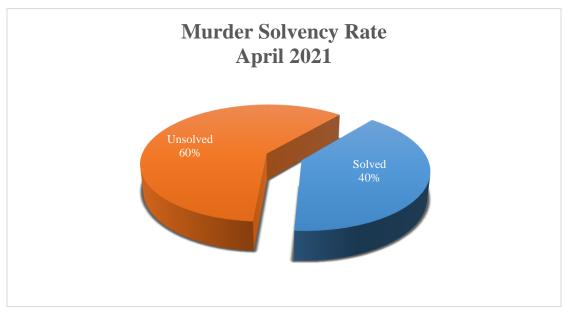

**Homicides** increased by 233% with 10 incidents, compared to 3 over the same period in 2020. Of this total, all murders were recorded in New Providence. The murder solvency rate for the period stands at 40%. Victims between the ages of 18 and 35 represented 59% of all homicides which currently stands at 41. This figure represents a 78% increase over the same period in 2020 when 23 murders were recorded. Based on preliminary figures, homicides were more likely to occur on a Monday than any other day of the week. Homicides were more prevalent in the **Northeastern Division**, accounting for 29% of the overall total. Firearms were used in the commission of 35 homicides and fatal gunshot wounds remain the leading cause of death for homicides.