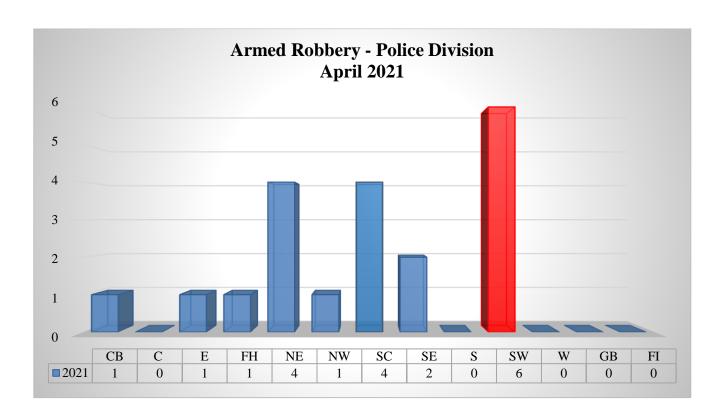

Armed robberies increased by 150% with 20 incidents, compared to 8 over the same period in 2020. Armed robberies were more prevalent in the **South Central Division**, accounting for 29% of the overall total for the year which stands at 115. This figure represents a 20% increase over the same period in 2020 when 96 incidents were recorded. Based on preliminary figures, armed robberies were more likely to occur on a Thursday than any other day of the week and these incidents peak at night between the hours of 6pm and 10pm. Most armed robberies occurred at the streets and at business establishments respectively. Firearms continue to be the weapon of choice for the commission of armed robberies. Males represented the highest percentage of victims at 69%, compared to female victims at 31%.