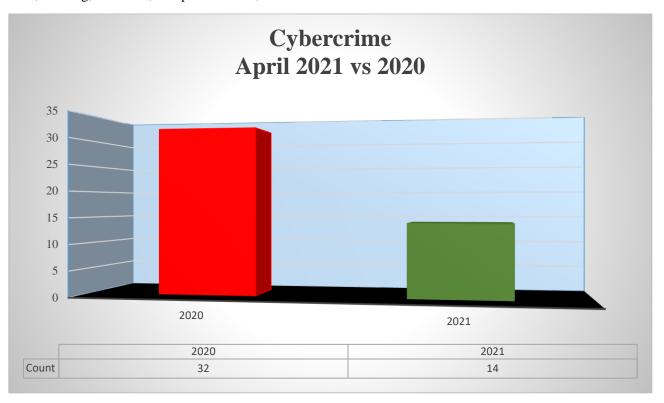

#### Cybercrime

In April 2021, cybercrime decreased by 56% with 14 incidents, compared to 32 in 2020. These cases include libel, hacking, extortion, computer misuse, threats and so on.