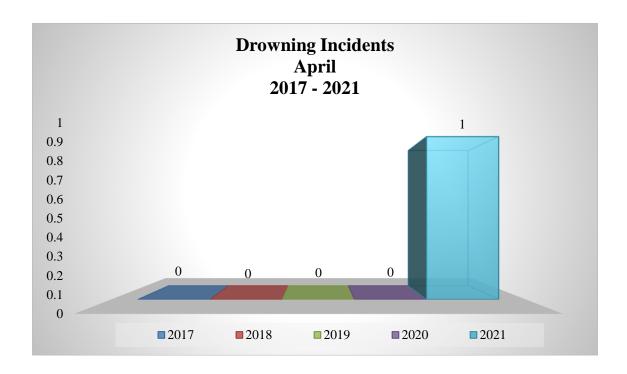

| ales | Fen  | nales | Total |      |  |  |  |  |  |  |
| Age Range  | 2021                | 2020 | 2021 | 2020  | 2021  | 2020 |  |  |  |  |  |  |
| 0-17       | 0                   | 0    | 0    | 0     | 0     | 0    |  |  |  |  |  |  |
| 18-30      | 1                   | 0    | 0    | 0     | 1     | 0    |  |  |  |  |  |  |
| 31-45      | 0                   | 0    | 0    | 0     | 0     | 0    |  |  |  |  |  |  |
| 46-60      | 0                   | 0    | 0    | 0     | 0     | 0    |  |  |  |  |  |  |
| 61 & Older | 0                   | 0    | 0    | 0     | 0     | 0    |  |  |  |  |  |  |
| Unknown*   | 0                   | 0    | 0    | 0     | 0     | 0    |  |  |  |  |  |  |
| Total      | 1                   | 0    | 0    | 0     | 1     | 0    |  |  |  |  |  |  |



#### Sudden Death – Natural Causes April 2017 – 2021

| Incident                      | 2021 | 2020 | % Change |
|-------------------------------|------|------|----------|
| Sudden Death (Natural Causes) | 85   | 100  | -15      |

| Incident                      | 2021 | 2020 | 2019 | 2018 | 2017 |
|-------------------------------|------|------|------|------|------|
| Sudden Death (Natural Causes) | 85   | 100  | 78   | 67   | 58   |



## Financial Crimes April 2021 vs 2020

| Incident                            | 2021 | 2020 | % Change |
|-------------------------------------|------|------|----------|
| Bribery                             | 0    | 0    | 0        |
| Extortion                           | 1    | 3    | -67      |
| Falsification of Accounts           | 1    | 0    | 10