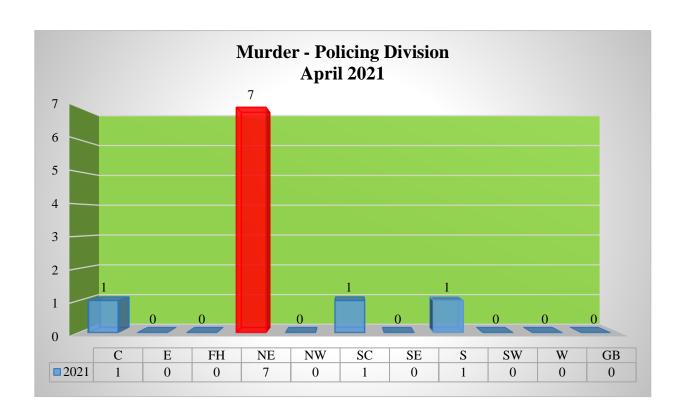

**Homicides** increased by 233% with 10 incidents, compared to 3 over the same period in 2020. Of this total, all murders were recorded in New Providence. The murder solvency rate for the period stands at 40%. Victims between the ages of 18 and 35 represented 59% of all homicides which currently stands at 41. This figure represents a 78% increase over the same period in 2020 when 23 murders were recorded. Based on preliminary figures, homicides were more likely to occur on a Monday than any other day of the week. Homicides were more prevalent in the **Northeastern Division**, accounting for 29% of the overall total. Firearms were used in the commission of 35 homicides and fatal gunshot wounds remain the leading cause of death for homicides.

## National Reported Crimes New Providence District Breakdown April 2021

| Crimes Against the<br>Person   | A | СВ | C  | E  | FH | NE | NW | PI | SC | SE | S  | SW | W  | Total |
|--------------------------------|---|----|----|----|----|----|----|----|----|----|----|----|----|-------|
| Murder                         | 0 | 0  | 1  | 0  | 0  | 7  | 0  | 0  | 1  | 0  | 1  | 0  | 0  | 10    |
| Attempted Murder               | 0 | 0  | 0  | 0  | 0  | 0  | 0  | 0  | 0  | 1  | 0  | 0  | 0  | 1     |
| Manslaughter                   | 0 | 0  | 0  | 0  | 0  | 0  | 0  | 0  | 0  | 0  | 0  | 0  | 0  | 0     |
| Rape                           | 0 | 0  | 1  | 0  | 0  | 0  | 0  | 0  | 1  | 0  | 0  | 1  | 0  | 3     |
| Attempted Rape                 | 0 | 0  | 0  | 0  | 0  | 0  | 0  | 0  | 0  | 0  | 0  | 0  | 0  | 0     |
| Unlawful Sex                   | 0 | 1  | 0  | 2  | 0  | 1  | 0  | 0  | 3  | 1  | 0  | 4  | 0  | 12    |
| Armed Robbery                  | 1 | 0  | 0  | 1  | 1  | 4  | 1  | 0  | 4  | 2  | 0  | 6  | 0  | 20    |
| Robbery                        | 0 | 0  | 1  | 0  | 1  | 0  | 0  | 0  | 1  | 0  | 1  | 2  | 0  | 6     |
| Attempted Robbery              | 0 | 0  | 0  | 0  | 0  | 0  | 0  | 0  | 0  | 0  | 0  | 0  | 0  | 0     |
| Sub Total                      | 1 | 1  | 3  | 3  | 2  | 12 | 1  | 0  | 10 | 4  | 2  | 13 | 0  | 52    |
| Crimes Against the<br>Property | A | СВ | C  | E  | FH | NE | NW | PI | SC | SE | S  | SW | W  | Total |
| Burglary                       | 0 | 0  | 1  | 1  | 1  | 1  | 1  | 0  | 1  | 0  | 0  | 2  | 0  | 8     |
| Housebreaking                  | 0 | 3  | 1  | 5  | 1  | 2  | 2  | 0  | 4  | 5  | 2  | 7  | 4  | 36    |
| Shopbreaking                   | 0 | 1  | 3  | 2  | 0  | 4  | 1  | 0  | 4  | 6  | 1  | 6  | 1  | 29    |
| Stealing                       | 0 | 4  | 6  | 9  | 2  | 2  | 2  | 2  | 8  | 4  | 5  | 11 | 4  | 59    |
| Stealing from<br>Vehicle       | 0 | 6  | 3  | 8  | 2  | 5  | 2  | 0  | 2  | 3  | 2  | 4  | 3  | 40    |
| Stolen Vehicle                 | 0 | 4  | 1  | 3  | 0  | 1  | 0  | 0  | 2  | 1  | 0  | 6  | 2  | 20    |
| Sub Total                      | 0 | 18 | 15 | 28 | 6  | 15 | 8  | 2  | 21 | 19 | 10 | 36 | 14 | 192   |
| TOTAL                          | 1 | 19 | 18 | 31 | 8  | 27 | 9  | 2  | 31 | 23 | 12 | 49 | 14 | 244   |