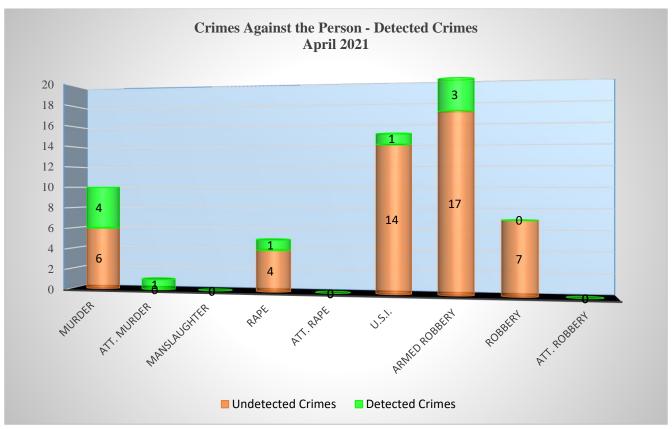

Crimes against the person increased by 132% with 58 incidents, compared to 25 in 2020. There was a 189% increase in New Providence, 50% increase in Grand Bahama and 40% decrease in the Family Islands. Property crimes increased by 37% with 256 incidents, compared to 187 in 2020. There were regional increases in New Providence and the Grand Bahama District at rates of 54% and 10% respectively, compared to 2020. However, Family Islands crimes decreased by 3%.

## Nationwide Crime Statistics April 2021 vs 2020

| Crimes Against the Person      | 2021 | 2020 | % CHANGE |
|--------------------------------|------|------|----------|
| Murder                         | 10   | 3    | 233      |
| Attempted Murder               | 1    | 0    | 100      |
| Manslaughter                   | 0    | 0    | 0        |
| Rape                           | 5    | 0    | 100      |
| Attempted Rape                 | 0    | 0    | 0        |
| Unlawful Sexual Intercourse    | 15   | 13   | 15       |
| Armed Robbery                  | 20   | 8    | 150      |
| Robbery                        | 7    | 1    | 600      |
| Attempted Robbery              | 0    | 0    | 0        |
| Sub-Total                      | 58   | 25   | 132      |
| Crimes Against<br>the Property | 2021 | 2020 | % CHANGE |
| Burglary                       | 10   | 10   | 0        |
| Housebreaking                  | 59   | 31   | 90       |
| Shopbreaking                   | 42   | 62   | -32      |
| Stealing                       | 73   | 48   | 52       |
| Stealing from Vehicle          | 50   | 28   | 79       |
| Stolen Vehicle                 | 22   | 8    | 175      |
| Sub-Total                      | 256  | 187  | 37       |
| Total                          | 314  | 212  | 48       |

## Detection Rates - All Bahamas April 2021 vs 2020

|                             |                    | 2021               |                       |                    | 2020               |                       |
|-----------------------------|--------------------|--------------------|-----------------------|--------------------|--------------------|-----------------------|
| Crimes Against Persons      | Recorded<br>Crimes | Detected<br>Crimes | Detection<br>Rate (%) | Recorded<br>Crimes | Detected<br>Crimes | Detection<br>Rate (%) |
| Murder                      | 10                 | 4                  | 40                    | 3                  | 3                  | 100                   |
| Attempted Murder            | 1                  | 1                  | 100                   | 0                  | 0                  | 0                     |
| Manslaughter                | 0                  | 0                  | 0                     | 0                  | 0                  | 0                     |
| Rape                        | 5                  | 1                  | 20                    | 0                  | 0                  | 0                     |
| Attempted Rape              | 0                  | 0                  | 0                     | 0                  | 0                  | 0                     |
| Unlawful Sexual Intercourse | 15                 | 1                  | 7                     | 13                 | 0                  | 0                     |
| Armed Robbery               | 20                 | 3                  | 15                    | 8                  | 0                  | 0                     |
| Robbery                     | 7                  | 0                  | 0                     | 1                  | 1                  | 100                   |
| Attempted Robbery           | 0                  | 0                  | 0                     | 0                  | 0                  | 0                     |
| Sub Total                   | 58                 | 10                 | 17                    | 25                 | 4                  | 16                    |
| Crimes Against Property     | Recorded<br>Crimes | Detected<br>Crimes | Detection<br>Rate (%) | Recorded<br>Crimes | Detected<br>Crimes | Detection<br>Rate (%) |
| Burglary                    | 10                 | 1                  | 10                    | 10                 | 0                  | 0                     |
| Housebreaking               | 59                 | 3                  | 5                     | 31                 | 3                  | 10                    |
| Shopbreaking                | 42                 | 0                  | 0                     | 62                 | 17                 | 27                    |
| Stealing                    | 73                 | 7                  | 10                    | 48                 | 4                  | 8                     |
| Stealing From Vehicle       | 50                 | 4                  | 8                     | 28                 | 1                  | 4                     |
| Stolen Vehicle              | 22                 | 2                  | 9                     | 8                  | 3                  | 38                    |
| Sub Total                   | 256                | 17                 | 7                     | 187                | 28                 | 15                    |
| TOTAL                       | 314                | 27                 | 9                     | 212                | 32                 | 15                    |