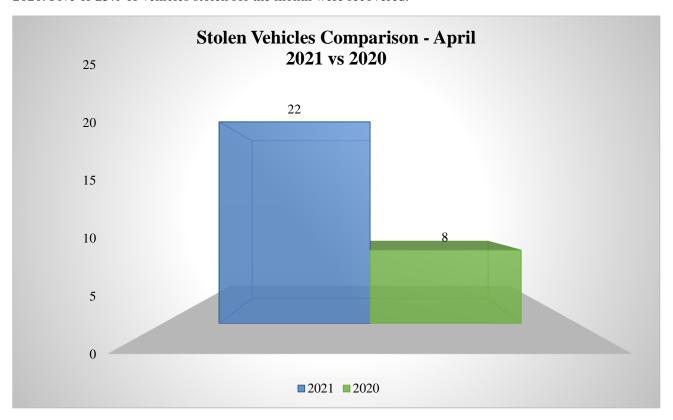

#### **Stolen Vehicle**

In April 2021, stolen vehicles increased by 175% with 22 incidents, compared to 8 over the same period in 2020. Five or 23% of vehicles stolen for the month were recovered.

Stolen Vehicles Recovered April 2021

**Stolen vehicles** increased by 175% with 22 incidents, compared to 8 over the same period in 2020. **Nissans** and **Hondas** were the most targeted vehicles of choice, representing 45% and 23% respectively of all vehicles stolen. However, the Toyota Passo was the predominant vehicle model, representing 11% of total vehicles stolen. Residences were the most targeted locations and the **Southwestern Division** accounted for the majority of reported stolen vehicles at 27% of the overall total. Twenty-three percent of stolen vehicles in April were recovered. Simultaneously, 25% of vehicles stolen were recovered for the year.