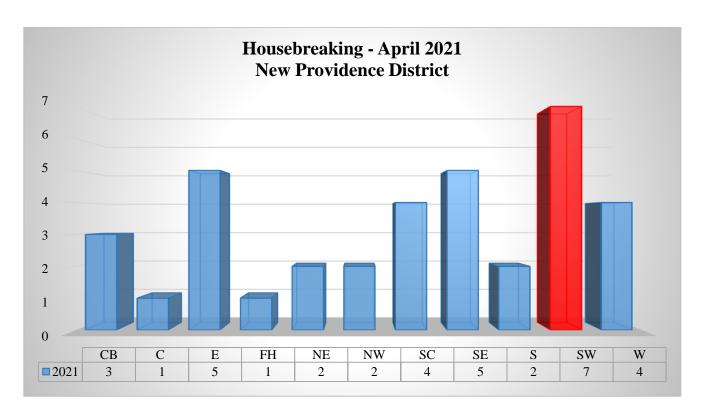

**New Providence District** accounted for 36 or 61% of housebreakings in April 2021, most of which occurred in the **Southwestern Division**. **Grand Bahama including Abaco and Bimini** accounted for 11 or 19% of housebreakings. The **Family Islands District** accounted for the remaining 12 or 20%, most of which occurred in Eleuthera with 6 incidents. For the year, **New Providence District** accounted for 122 or 59% of all housebreakings; **Grand Bahama including Abaco and Bimini** accounted for 45 or 22% of housebreakings while the **Family Islands District** accounted for the remaining 41 or 20%.

## National Reported Crimes New Providence District Breakdown April 2021

| Crimes Against the<br>Person   | A | СВ | C  | E  | FH | NE | NW | PI | SC | SE | S  | SW | W  | Total |
|--------------------------------|---|----|----|----|----|----|----|----|----|----|----|----|----|-------|
| Murder                         | 0 | 0  | 1  | 0  | 0  | 7  | 0  | 0  | 1  | 0  | 1  | 0  | 0  | 10    |
| Attempted Murder               | 0 | 0  | 0  | 0  | 0  | 0  | 0  | 0  | 0  | 1  | 0  | 0  | 0  | 1     |
| Manslaughter                   | 0 | 0  | 0  | 0  | 0  | 0  | 0  | 0  | 0  | 0  | 0  | 0  | 0  | 0     |
| Rape                           | 0 | 0  | 1  | 0  | 0  | 0  | 0  | 0  | 1  | 0  | 0  | 1  | 0  | 3     |
| Attempted Rape                 | 0 | 0  | 0  | 0  | 0  | 0  | 0  | 0  | 0  | 0  | 0  | 0  | 0  | 0     |
| Unlawful Sex                   | 0 | 1  | 0  | 2  | 0  | 1  | 0  | 0  | 3  | 1  | 0  | 4  | 0  | 12    |
| Armed Robbery                  | 1 | 0  | 0  | 1  | 1  | 4  | 1  | 0  | 4  | 2  | 0  | 6  | 0  | 20    |
| Robbery                        | 0 | 0  | 1  | 0  | 1  | 0  | 0  | 0  | 1  | 0  | 1  | 2  | 0  | 6     |
| Attempted Robbery              | 0 | 0  | 0  | 0  | 0  | 0  | 0  | 0  | 0  | 0  | 0  | 0  | 0  | 0     |
| Sub Total                      | 1 | 1  | 3  | 3  | 2  | 12 | 1  | 0  | 10 | 4  | 2  | 13 | 0  | 52    |
| Crimes Against the<br>Property | A | СВ | C  | E  | FH | NE | NW | PI | SC | SE | S  | SW | W  | Total |
| Burglary                       | 0 | 0  | 1  | 1  | 1  | 1  | 1  | 0  | 1  | 0  | 0  | 2  | 0  | 8     |
| Housebreaking                  | 0 | 3  | 1  | 5  | 1  | 2  | 2  | 0  | 4  | 5  | 2  | 7  | 4  | 36    |
| Shopbreaking                   | 0 | 1  | 3  | 2  | 0  | 4  | 1  | 0  | 4  | 6  | 1  | 6  | 1  | 29    |
| Stealing                       | 0 | 4  | 6  | 9  | 2  | 2  | 2  | 2  | 8  | 4  | 5  | 11 | 4  | 59    |
| Stealing from<br>Vehicle       | 0 | 6  | 3  | 8  | 2  | 5  | 2  | 0  | 2  | 3  | 2  | 4  | 3  | 40    |
| Stolen Vehicle                 | 0 | 4  | 1  | 3  | 0  | 1  | 0  | 0  | 2  | 1  | 0  | 6  | 2  | 20    |
| Sub Total                      | 0 | 18 | 15 | 28 | 6  | 15 | 8  | 2  | 21 | 19 | 10 | 36 | 14 | 192   |
| TOTAL                          | 1 | 19 | 18 | 31 | 8  | 27 | 9  | 2  | 31 | 23 | 12 | 49 | 14 | 244   |