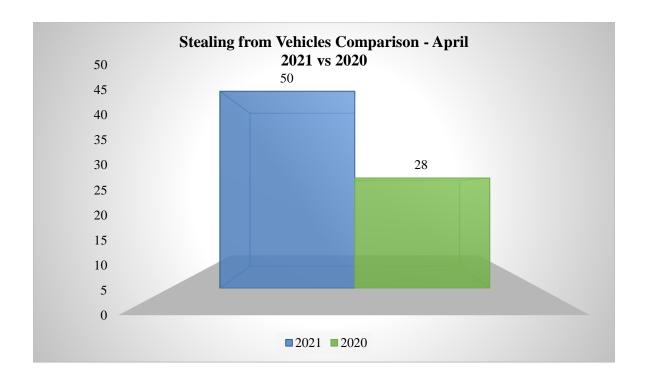

Stealing from vehicles increased by 79% with 50 incidents, compared to 28 over the same period in 2020. The most frequent items stolen included auto parts, electronics and cash. Nissan Notes, Cubes and Honda Accords were the most targeted vehicles for this crime. Based on preliminary figures, stealing from vehicles were more likely to occur on a Monday than any other day of the week. For April 2021, stealing from vehicle cases were mostly reported in the Eastern Division, accounting for 16% of recorded matters. However, for the year, stealing from vehicle cases were more prevalent in the Southwestern Division, accounting for 16% of the overall total.

#### **Stealing from Vehicle**

For the month of April 2021, stealing from a vehicle increased by 79% with 50 incidents, compared to 28 over the same period in 2020. Items of choice stolen from vehicles mostly consisted of electronics, auto parts, cash and tools. Residences were the most targeted areas for this crime representing 54% of stealing incidents. Stealing from vehicles mostly occurred with the Eastern Division.